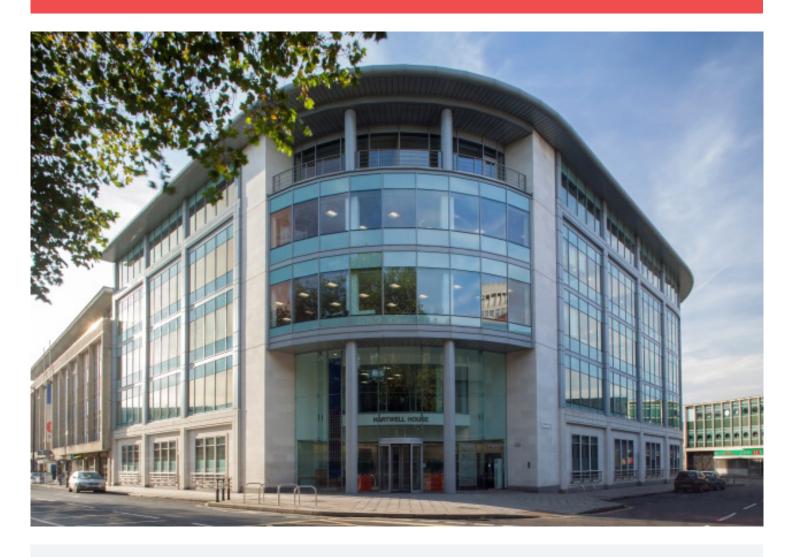

## Hartwell House, Victoria Street, Bristol BS1 6AD

#### Description

Hartwell House is situated on Victoria Street, a main thoroughfare through the city centre to Temple Meads Station and the inner ring road to the south, with Finzels Reach and Cabot Circus to the North. Local amenities are in abundance with Friska, Tesco, Pret a Manger, Premier Inn, Street Markets, and many more within short walking distance.

A landmark building, the five storey office is high profile and has predominately glazed elevations providing good natural light to the open plan flexible office space inside.

A double storey impressive entrance and reception has recently been remodelled and refurbished providing a warm welcome to visitors and staff alike.