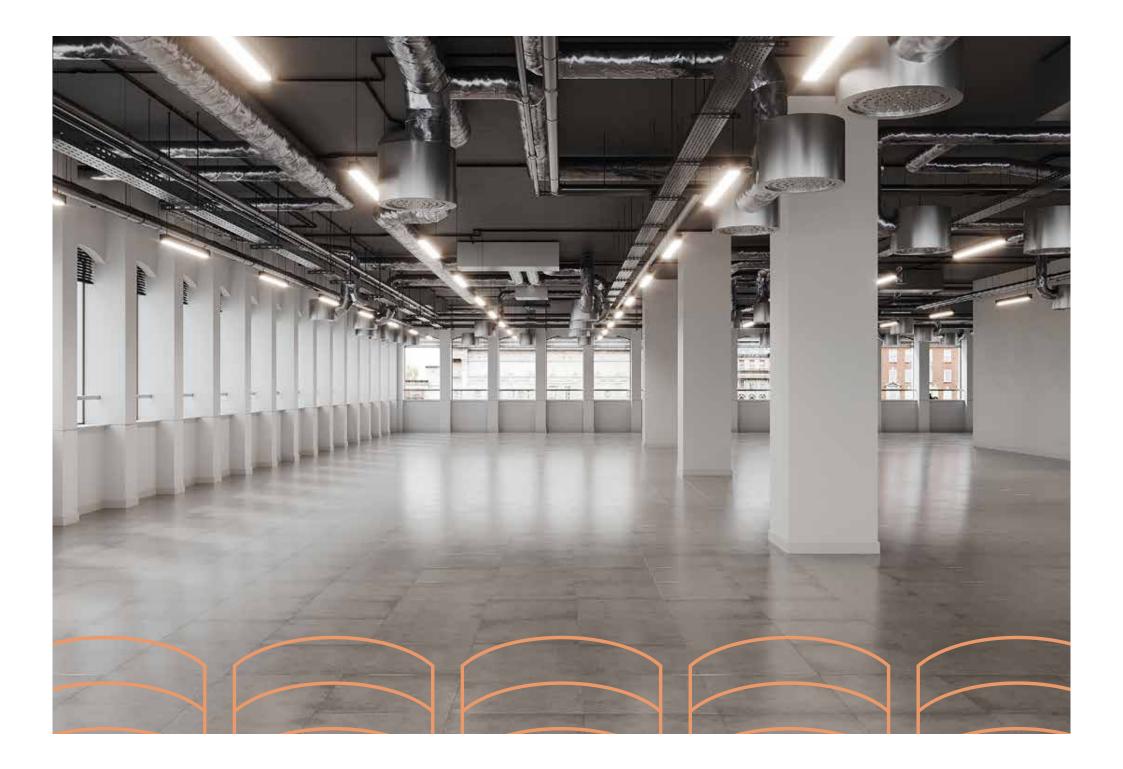

Large open plan and uniform design

Superior lighting Excellent natural light throughout

Temperature control Energy-efficient VRF heating and cooling system with electric boilers

150mm clear access raised floors

Q ....

Architectural features Revealed services and ceilings with generous floor to ceiling heights