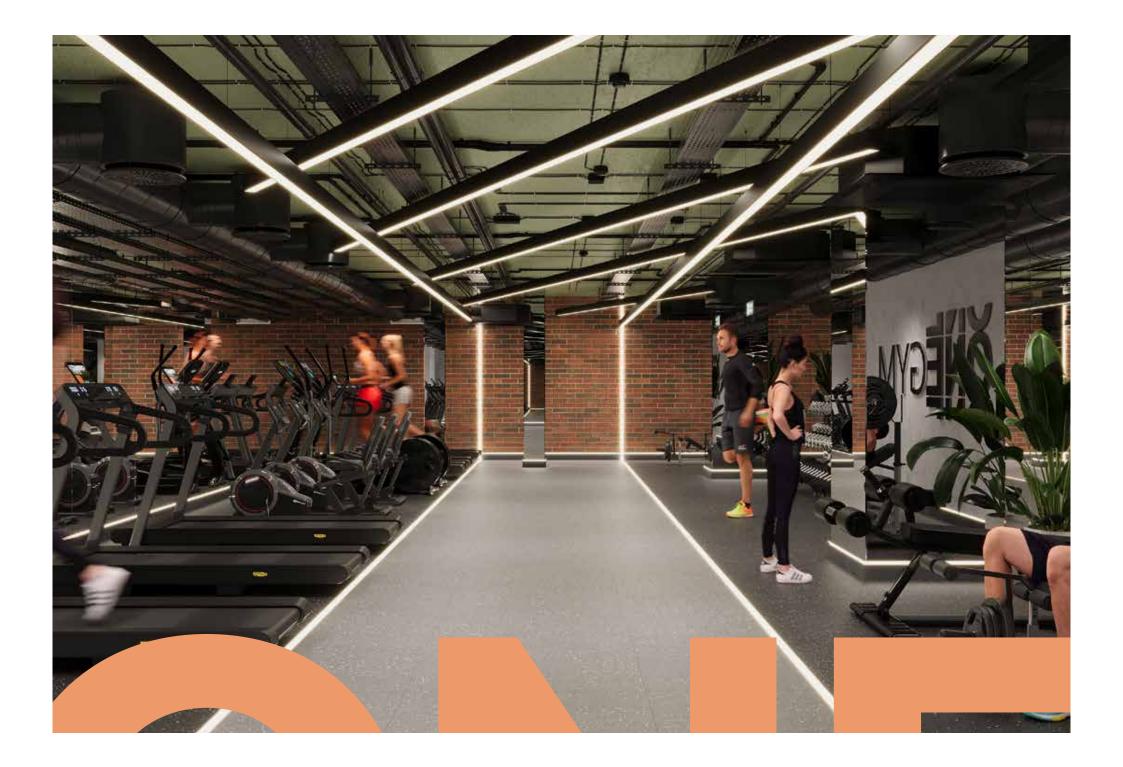

# A new height for sustainable workplace

 Standing tall at 15 storeys, One Redcliff promises to redefine luxury and efficiency in refurbished office spaces. Here, businesses can expect top-tier collaborative and interactive spaces designed for peak productivity.

Our full time commitment to sustainability is evident in our emphasis on upcycling, where we transform existing materials to meet modern standards without compromising on environmental responsibility.