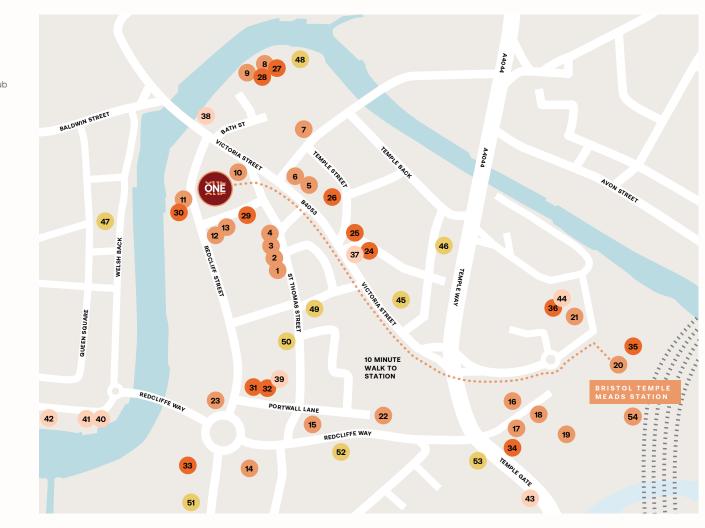

#### **STRATEGIC POSITION**

Situated prominently on the junction of Victoria Street and Redcliff Street, One Redcliff benefits from being on two primary city-centre arterial routes. These roads grant easy access to both the inner ring road and the broader national motorway network.

#### **TRANSPORT CONVENIENCE**

A mere 10-minute stroll will bring you to Bristol Temple Meads Railway Station, a hub that provides mainline services to London and Heathrow.

#### **VIBRANT SURROUNDINGS**

The property stands in close proximity to Bristol's bustling waterfront and its plethora of amenities, including bars, restaurants, and hotels. The iconic Castle Park is nearby, and a short 10-minute walk through it leads directly to Cabot Circus, the city's premier shopping destination.

The locale boasts a rich tapestry of amenities from bars, restaurants, and coffee houses to the upscale shopping experience at Cabot Circus. Moreover, the serene Castle Park is just a 2-minute stroll to the east of our building.