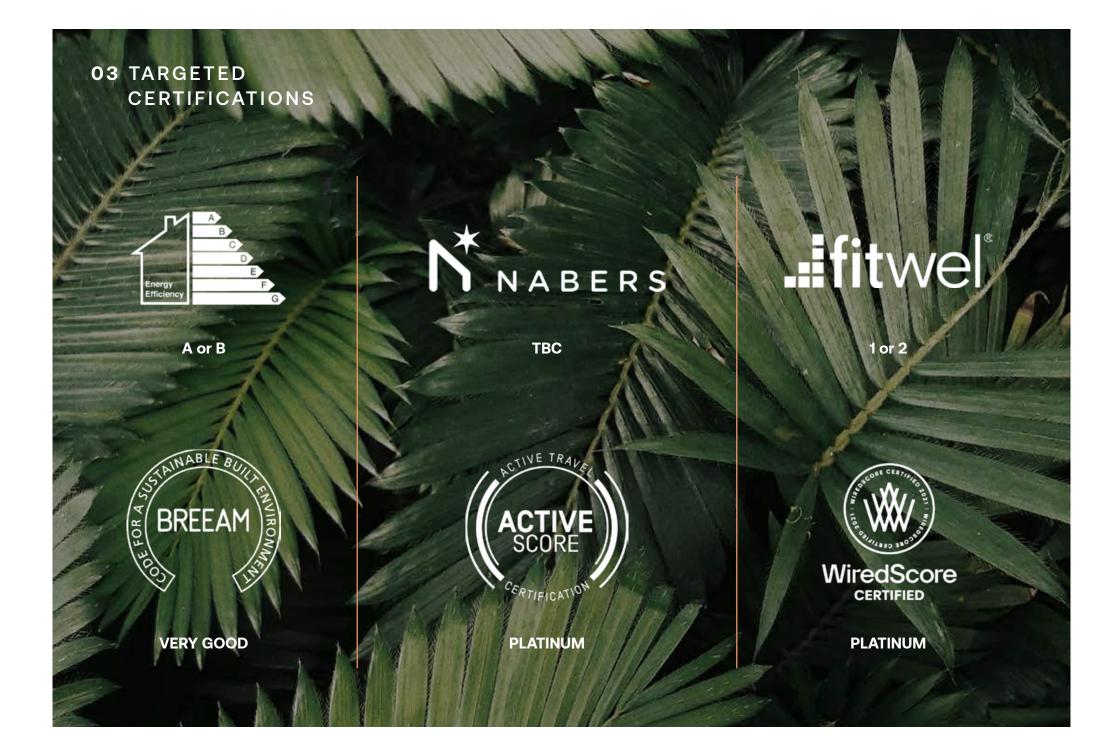

Refurbished cycle bays boasting excellent ratios



Extensive facilities including showers, lockers, and changing areas



Ŷ

Secure basement car parking with EV charging points

Round-the-clock security







**10,250 sq ft** floor plates



Large open plan and uniform design



Superior lighting Excellent natural light throughout

Temperature control Energy-efficient VRF heating and cooling system with electric boilers



150mm clear access raised floors

|    | <b>—</b> |  |
|----|----------|--|
| Т  |          |  |
|    |          |  |
| T. |          |  |

**Divisible and simple** reconfigurable space

| > | < |  |
|---|---|--|

Updated amenities Refurbished lift, lobbies and WCs

Q ....

Architectural features Revealed services and ceilings with generous floor to ceiling heights







# **04** ACCOMMODATION

# AVAILABILITY

|           | sq ft  | car spaces |
|-----------|--------|------------|
| 5th Floor | 10,420 | 4          |
| 9th Floor | 10,433 | 4          |
| Total     | 20,853 | 8          |

Available space to let



**5th Floor** 



## **05** LOCATION

#### **STRATEGIC POSITION**

Situated prominently on the junction of Victoria Street and Redcliff Street, One Redcliff benefits from being on two primary city-centre arterial routes. These roads grant easy access to both the inner ring road and the broader national motorway network.

#### **TRANSPORT CONVENIENCE**

A mere 10-minute stroll will bring you to Bristol Temple Meads Railway Station, a hub that provides mainline services to London and Heathrow.

#### **VIBRANT SURROUNDINGS**

The property stands