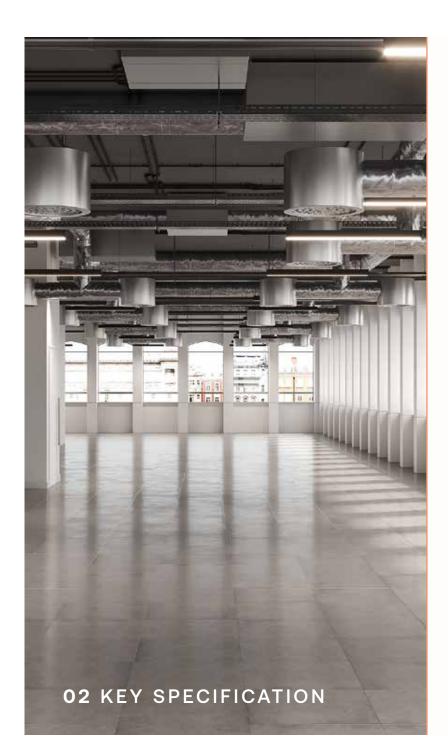

Large open plan and uniform design

Superior lighting Excellent natural light throughout

Temperature control Energy-efficient VRF heating and cooling system with electric boilers

150mm clear access raised floors

Q ....

Architectural features Revealed services and ceilings with generous floor to ceiling heights