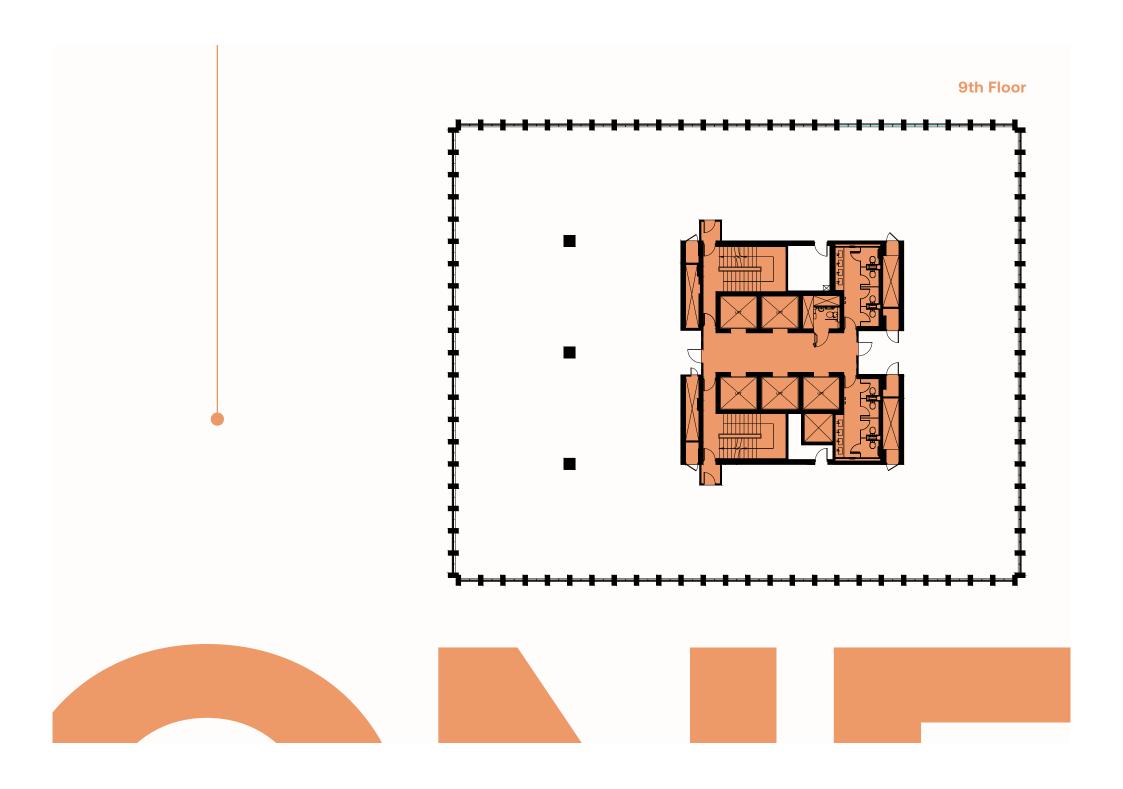

# AVAILABILITY

|           | sq ft  | car spaces |
|-----------|--------|------------|
| 5th Floor | 10,420 | 4          |
| 9th Floor | 10,433 | 4          |
| Total     | 20,853 | 8          |

Available space to let

**5th Floor** 