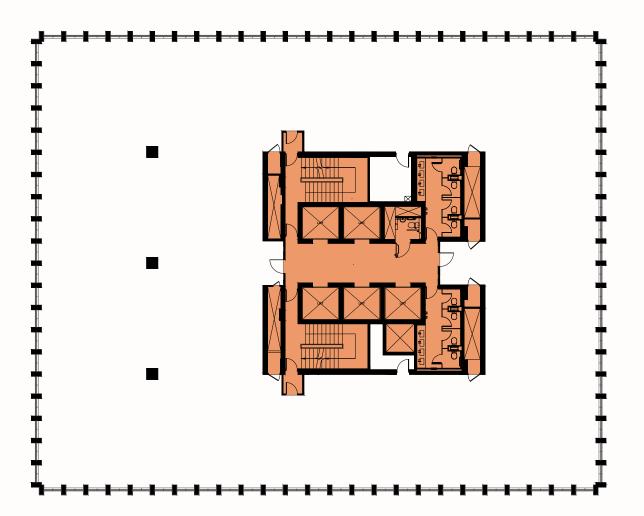

# AVAILABILITY

|           | sq ft  | car spaces |
|-----------|--------|------------|
| 5th Floor | 10,420 | 4          |
| 9th Floor | 10,433 | 4          |
| Total     | 20,853 | 8          |

Available space to let

**5th Floor** 