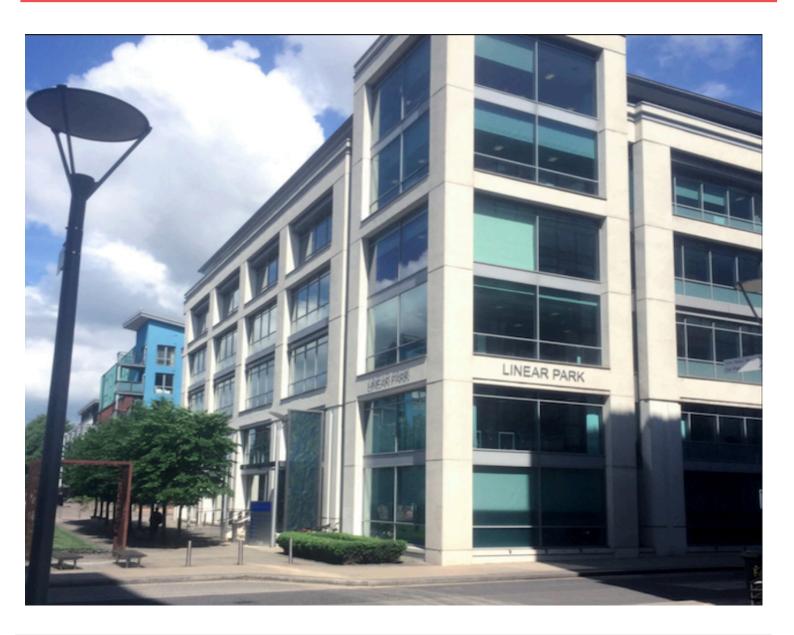

## 1 Linear Park, Temple Quay, Bristol BS2 0PS

- 7,813 16,644 sq ft (approx.)
- High Profile and Prominent
- Modern Air Conditioned Open Plan Offices
- Modern Reception and Entrance
- 9 Car Parking spaces
- Close to Temple Meads Station
- · Close to local hotel, amenities, bars and restaurants

#### Description

1 Linear Park House is situated on Temple Quay, close to the main line Railway station Temple Meads, within close proximity to Local amenities such as Friska, Philpotts, Ibis Hotel, Street Markets, and many more within short walking distance.

MORTON

A landmark building, the six storey office is high profile and has predominately glazed elevations providing good natural light to the open plan flexible office space inside.

An impressive entrance and reception will shortly be remodelled and refurbished providing a warm welcome to visitors and staff alike.